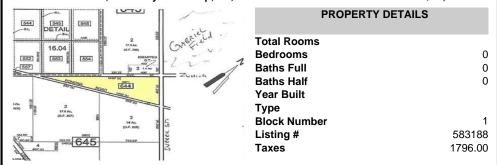

# **COMMENTS**

7.5 Acres of Buildable land for sale in Pomona / Galloway. Large triangular lot with road frontage on all three sides. Across the street from Stockon Grounds & public Athletic Fields. Down the block from CVS and Super Wawa, Jimmie Leeds Road, Grden State Parkway on/off ramps, and Route 30 White Horse Pike. Minutes from the Atlantic City Internation! Airport and the FAA Tec...

0 Pomona, Galloway Township, NJ, 08205

Price \$99,000.00