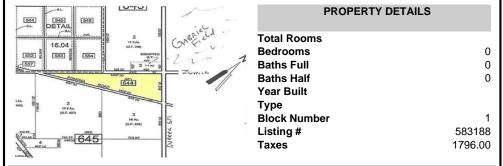

# COMMENTS

7.5 Acres of Buildable land for sale in Pomona / Galloway. Large triangular lot with road frontage on all three sides. Across the street from Stockon Grounds & public Athletic Fields. Down the block from CVS and Super Wawa, Jimmie Leeds Road, Grden State Parkway on/off ramps, and Route 30 White Horse Pike. Minutes from the Atlantic City Internation! Airport and the FAA Tec...

0 Pomona, Galloway Township, NJ, 08205

Price \$99,000.00