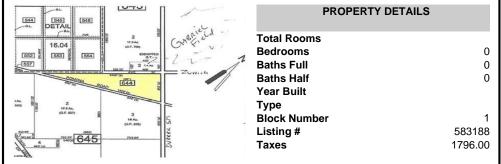

## COMMENTS

7.5 Acres of Buildable land for sale in Pomona / Galloway. Large triangular lot with road frontage on all three sides. Across the street from Stockon Grounds & public Athletic Fields. Down the block from CVS and Super Wawa, Jimmie Leeds Road, Grden State Parkway on/off ramps, and Route 30 White Horse Pike. Minutes from the Atlantic City Internation! Airport and the FAA Tec...

#### PROPERTY FEATURES