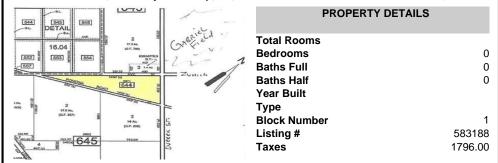

## **COMMENTS**

7.5 Acres of Buildable land for sale in Pomona / Galloway. Large triangular lot with road frontage on all three sides. Across the street from Stockon Grounds & public Athletic Fields. Down the block from CVS and Super Wawa, Jimmie Leeds Road, Grden State Parkway on/off ramps, and Route 30 White Horse Pike. Minutes from the Atlantic City Internation! Airport and the FAA Tec...

#### PROPERTY FEATURES