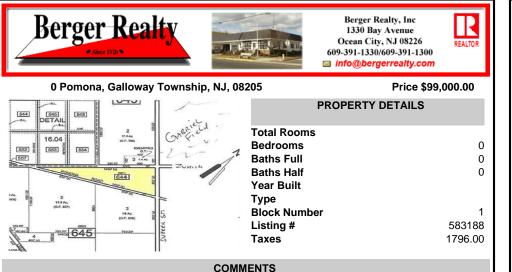

7.5 Acres of Buildable land for sale in Pomona / Galloway. Large triangular lot with road frontage on all three sides. Across the street from Stockon Grounds & public Athletic Fields. Down the block from CVS and Super Wawa, Jimmie Leeds Road, Grden State Parkway on/off ramps, and Route 30 White Horse Pike. Minutes from the Atlantic City InternationI Airport and the FAA Tec...

## PROPERTY FEATURES CONTACT

Scan to see Property page.

Ask for Adelaide Misal Berger Realty Inc 1330 Bay Avenue, Ocean City Call: 609-204-4084 Email to: ahm@bergerrealty.com

COMMENTS

7.5 Acres of Buildable land for sale in Pomona / Galloway. Large triangular lot with road frontage on all three sides. Across the street from Stockon Grounds & public Athletic Fields. Down the block from CVS and Super Wawa, Jimmie Leeds Road, Grden State Parkway on/off ramps, and Route 30 White Horse Pike. Minutes from the Atlantic City InternationI Airport and the FAA Tec...