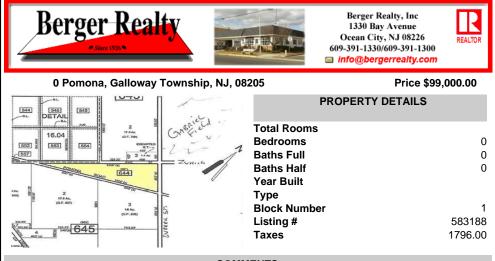

7.5 Acres of Buildable land for sale in Pomona / Galloway. Large triangular lot with road frontage on all three sides. Across the street from Stockon Grounds & public Athletic Fields. Down the block from CVS and Super Wawa, Jimmie Leeds Road, Grden State Parkway on/off ramps, and Route 30 White Horse Pike. Minutes from the Atlantic City InternationI Airport and the FAA Tec...

## PROPERTY FEATURES CONTACT

Scan to see Property page.

Ask for Adelaide Misal Berger Realty Inc 1330 Bay Avenue, Ocean City Call: 609-204-4084 Email to: ahm@bergerrealty.com

COMMENTS

7.5 Acres of Buildable land for sale in Pomona / Galloway. Large triangular lot with road frontage on all three sides. Across the street from Stockon Grounds & public Athletic Fields. Down the block from CVS and Super Wawa, Jimmie Leeds Road, Grden State Parkway on/off ramps, and Route 30 White Horse Pike. Minutes from the Atlantic City InternationI Airport and the FAA Tec...