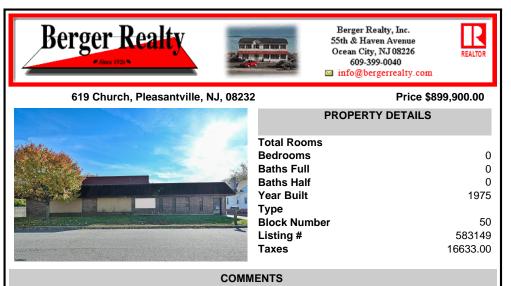

Wonderful opportunity to own a building that has 6,000 SQ FT of Warehouse /Office Space. Warehouse has 20\' ceilings with steel beam construction creating opportunities for many uses! This property is located in Pleasantville on the Northfield side of the Black Horse Pike and is zoned UEZ. There is a 20\' high overhead door to get vehicles in and out with plenty of room....