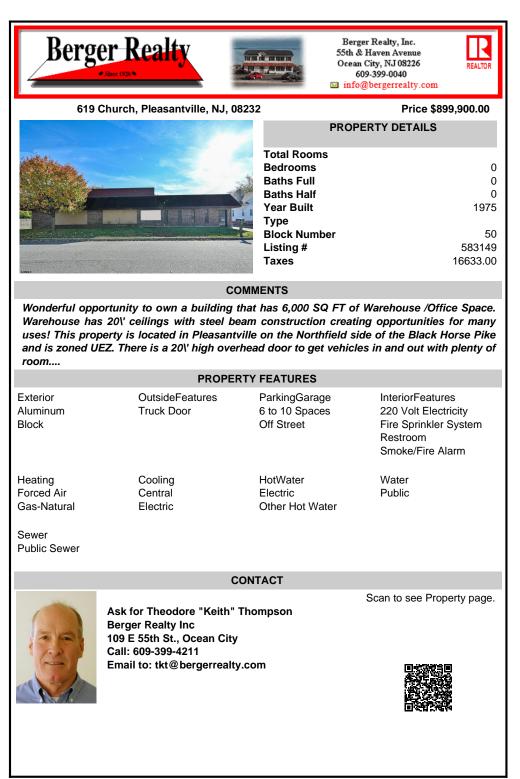

Wonderful opportunity to own a building that has 6,000 SQ FT of Warehouse /Office Space. Warehouse has 20\' ceilings with steel beam construction creating opportunities for many uses! This property is located in Pleasantville on the Northfield side of the Black Horse Pike and is zoned UEZ. There is a 20\' high overhead door to get vehicles in and out with plenty of room....