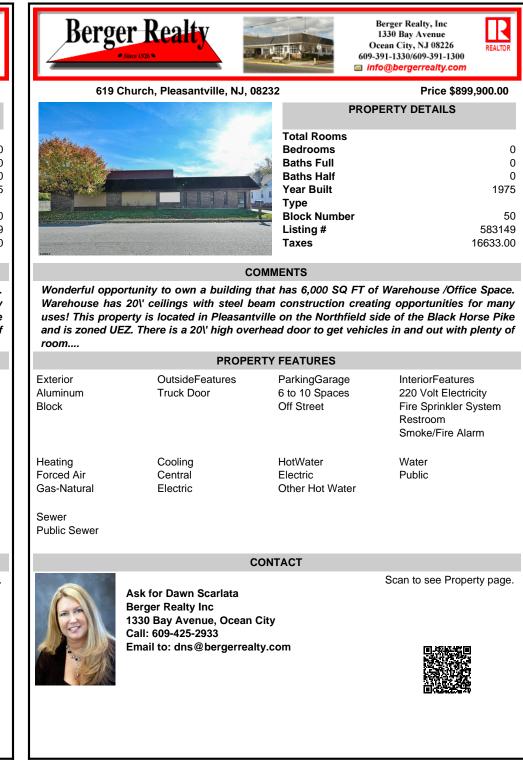

## COMMENTS

Wonderful opportunity to own a building that has 6,000 SQ FT of Warehouse /Office Space. Warehouse has 20\' ceilings with steel beam construction creating opportunities for many uses! This property is located in Pleasantville on the Northfield side of the Black Horse Pike and is zoned UEZ. There is a 20\' high overhead door to get vehicles in and out with plenty of room....

| PROPERTY FEATURES                    |                                |                                               |                                                                                                   |
|--------------------------------------|--------------------------------|-----------------------------------------------|---------------------------------------------------------------------------------------------------|
| Exterior<br>Aluminum<br>Block        | OutsideFeatures<br>Truck Door  | ParkingGarage<br>6 to 10 Spaces<br>Off Street | InteriorFeatures<br>220 Volt Electricity<br>Fire Sprinkler System<br>Restroom<br>Smoke/Fire Alarm |
| Heating<br>Forced Air<br>Gas-Natural | Cooling<br>Central<br>Electric | HotWater<br>Electric<br>Other Hot Water       | Water<br>Public                                                                                   |
| Sewer                                |                                |                                               |                                                                                                   |

Public Sewer

CONTACT

Scan to see Property page.