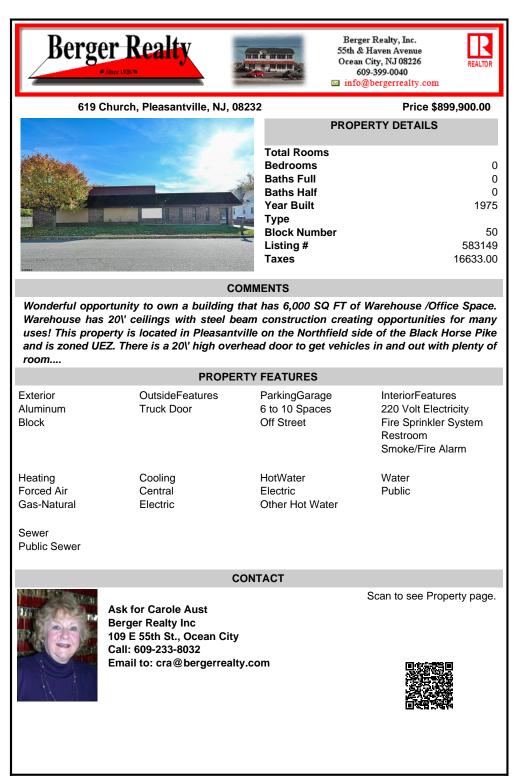

Wonderful opportunity to own a building that has 6,000 SQ FT of Warehouse /Office Space. Warehouse has 20\' ceilings with steel beam construction creating opportunities for many uses! This property is located in Pleasantville on the Northfield side of the Black Horse Pike and is zoned UEZ. There is a 20\' high overhead door to get vehicles in and out with plenty of room....