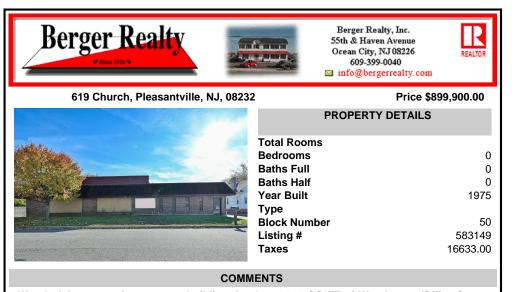

Wonderful opportunity to own a building that has 6,000 SQ FT of Warehouse /Office Space. Warehouse has 20\' ceilings with steel beam construction creating opportunities for many uses! This property is located in Pleasantville on the Northfield side of the Black Horse Pike and is zoned UEZ. There is a 20\' high overhead door to get vehicles in and out with plenty of room....