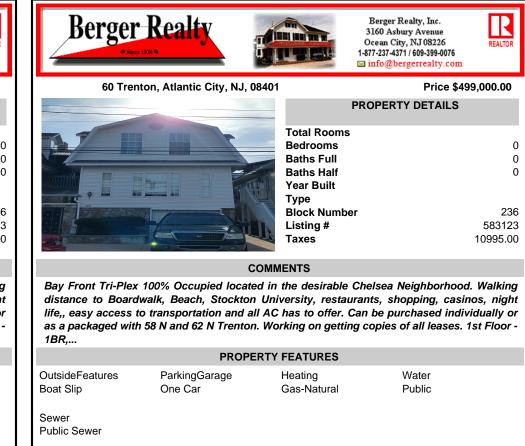

Bay Front Tri-Plex 100% Occupied located in the desirable Chelsea Neighborhood. Walking distance to Boardwalk, Beach, Stockton University, restaurants, shopping, casinos, night life,, easy access to transportation and all AC has to offer. Can be purchased individually or as a packaged with 58 N and 62 N Trenton. Working on getting copies of all leases. 1st Floor - 1BR,...

|                 | PROPERTY FEATURES |             |
|-----------------|-------------------|-------------|
| OutsideFeatures | ParkingGarage     | Heating     |
| Boat Slip       | One Car           | Gas-Natural |

Water Public

Sewer Public Sewer