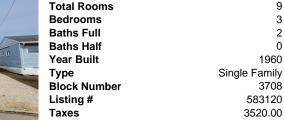

# 

|   | PROPERTY DETAILS |               |  |
|---|------------------|---------------|--|
|   | Total Rooms      | 9             |  |
|   | Bedrooms         | 3             |  |
|   | Baths Full       | 2             |  |
|   | Baths Half       | 0             |  |
|   | Year Built       | 1960          |  |
| - | Туре             | Single Family |  |
|   | Block Number     | 3708          |  |
| 1 | Listing #        | 583120        |  |
| - | Taxes            | 3520.00       |  |