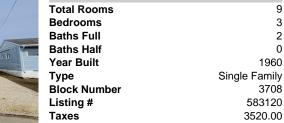

| otal Rooms   | 9             |
|--------------|---------------|
| Bedrooms     | 3             |
| Baths Full   | 2             |
| Baths Half   | 0             |
| ear Built    | 1960          |
| Туре         | Single Family |
| Block Number | 3708          |
| .isting #    | 583120        |
| axes         | 3520.00       |
|              |               |