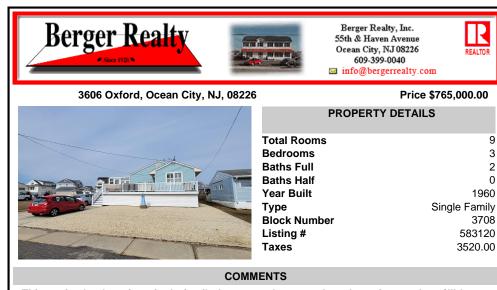

9

3

2

0

This perfectly charming single family home exudes warmth and comfort, and you\'ll love to gather your friends and family here. Sitting on a 50\' x 100\' lot, with absolutely no lawn care required, this home is in a residential neighborhood. Walk to Acme, CVS, and have close access to the 34th Street bridge. The 3 year old Trex deck is wide enough for a dining table to enjo...

## **PROPERTY DETAILS Total Rooms Bedrooms Baths Full Baths Half** Year Built 1960 Single Family Type **Block Number** 3708 Listing # 583120