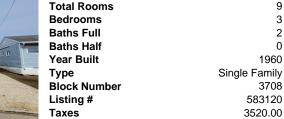

| Total Rooms  | 9             |
|--------------|---------------|
| Bedrooms     | 3             |
| Baths Full   | 2             |
| Baths Half   | 0             |
| ear Built    | 1960          |
| Гуре         | Single Family |
| Block Number | 3708          |
| _isting #    | 583120        |
| Taxes        | 3520.00       |
|              |               |