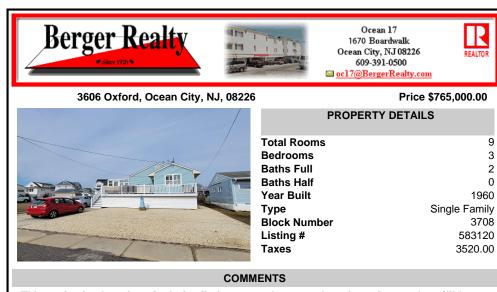

## 3606 Oxford, Ocean City, NJ, 08226

## Price \$765,000.00

|   | Tot        |
|---|------------|
| E | Be         |
|   | Bat        |
|   | Bat        |
|   | Yea        |
|   | Typ<br>Blo |
|   |            |
|   | Lis<br>Tax |

| Total Rooms  | 9             |
|--------------|---------------|
| Bedrooms     | 3             |
| Baths Full   | 2             |
| Baths Half   | 0             |
| ear Built    | 1960          |
| Гуре         | Single Family |
| Block Number | 3708          |
| _isting #    | 583120        |
| Taxes        | 3520.00       |
|              |               |

**PROPERTY DETAILS** 