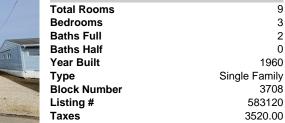

| Total Rooms  | 9             |
|--------------|---------------|
| Bedrooms     | 3             |
| Baths Full   | 2             |
| Baths Half   | 0             |
| ear Built    | 1960          |
| Гуре         | Single Family |
| Block Number | 3708          |
| _isting #    | 583120        |
| Taxes        | 3520.00       |
|              |               |