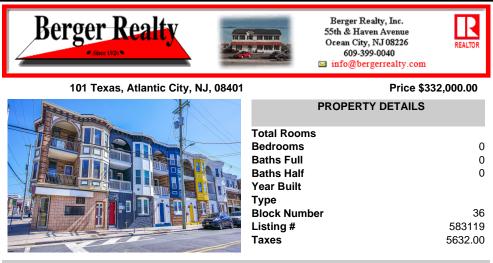

## COMMENTS

Welcome to 101 S Texas, nestled in the heart of the Monopoly-inspired district, where investment opportunities abound. This triplex offers a unique blend of one commercial and two residential units, promising versatility and potential for lucrative returns. Imagine stepping into the Monopoly board and joining the vibrant community of investors and buyers by the beach and b...

| PROPERTY FEATURES |                |                  |          |  |  |  |
|-------------------|----------------|------------------|----------|--|--|--|
| Exterior          | ParkingGarage  | InteriorFeatures | Basement |  |  |  |
| Brick             | None           | Smoke/Fire Alarm | Slab     |  |  |  |
| Heating           | Cooling        | HotWater         | Water    |  |  |  |
| Gas-Natural       | Ceiling Fan(s) | Gas              | Public   |  |  |  |
| Sewer             |                |                  |          |  |  |  |

Public Sewer

CONTACT

Scan to see Property page.