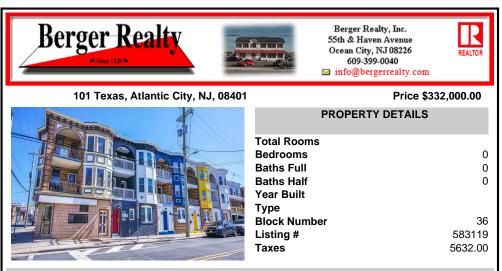

## COMMENTS

Welcome to 101 S Texas, nestled in the heart of the Monopoly-inspired district, where investment opportunities abound. This triplex offers a unique blend of one commercial and two residential units, promising versatility and potential for lucrative returns. Imagine stepping into the Monopoly board and joining the vibrant community of investors and buyers by the beach and b...

| PROPERTY FEATURES |                |                  |          |  |  |
|-------------------|----------------|------------------|----------|--|--|
| Exterior          | ParkingGarage  | InteriorFeatures | Basement |  |  |
| Brick             | None           | Smoke/Fire Alarm | Slab     |  |  |
| Heating           | Cooling        | HotWater         | Water    |  |  |
| Gas-Natural       | Ceiling Fan(s) | Gas              | Public   |  |  |

Sewer Public Sewer