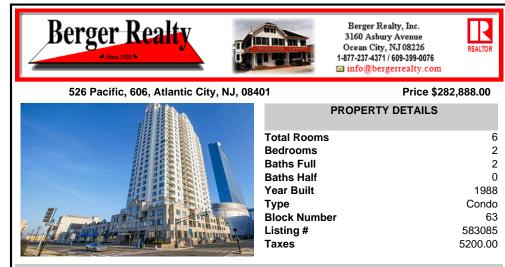

526 Pacific,

| , 606, Atlantic City, NJ, 084                     | .01          | Price \$282,888.00 |  |  |
|---------------------------------------------------|--------------|--------------------|--|--|
|                                                   | PROPERT      | TY DETAILS         |  |  |
|                                                   | Total Rooms  | 6                  |  |  |
|                                                   | Bedrooms     | 2                  |  |  |
|                                                   | Baths Full   | 2                  |  |  |
|                                                   | Baths Half   | 0                  |  |  |
|                                                   | Year Built   | 1988               |  |  |
|                                                   | Туре         | Condo              |  |  |
|                                                   | Block Number | 63                 |  |  |
| THE PARTY AND | Listing #    | 583085             |  |  |
|                                                   | Taxes        | 5200.00            |  |  |
| COMMENTS                                          |              |                    |  |  |