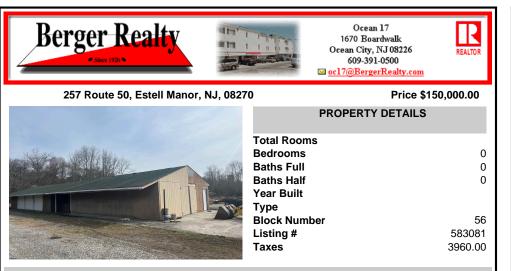

## COMMENTS

Don\'t Miss Your Opportunity To Own Almost 7 Acres Of Land With Attached Commercial Building. Once Used As A Garden Center And Landscaping Company. The Building Is Currently Used For Storage. The Property Is Being Sold \"As Is Where Is\" And Any, And All, Inspections Will Be The Responsibility Of The Buyer And For Informational Purposes Only. Land, Wells, And Buildings Are...