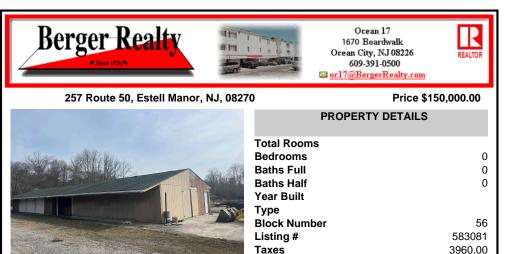

## COMMENTS

Don\'t Miss Your Opportunity To Own Almost 7 Acres Of Land With Attached Commercial Building. Once Used As A Garden Center And Landscaping Company. The Building Is Currently Used For Storage. The Property Is Being Sold \"As Is Where Is\" And Any, And All, Inspections Will Be The Responsibility Of The Buyer And For Informational Purposes Only. Land, Wells, And Buildings Are...