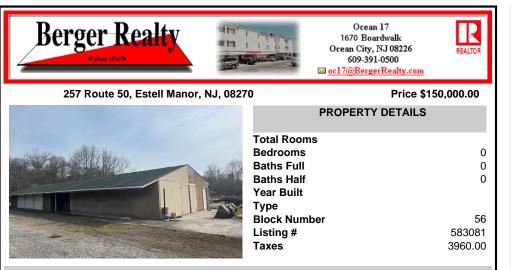

# COMMENTS

Don\'t Miss Your Opportunity To Own Almost 7 Acres Of Land With Attached Commercial Building. Once Used As A Garden Center And Landscaping Company. The Building Is Currently Used For Storage. The Property Is Being Sold \"As Is Where Is\" And Any, And All, Inspections Will Be The Responsibility Of The Buyer And For Informational Purposes Only. Land, Wells, And Buildings Are...