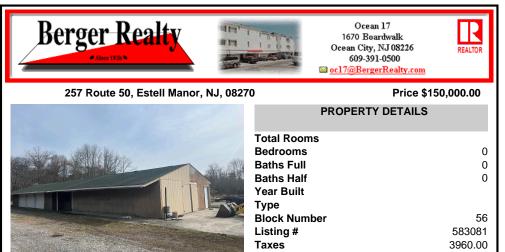

# COMMENTS

Don\'t Miss Your Opportunity To Own Almost 7 Acres Of Land With Attached Commercial Building. Once Used As A Garden Center And Landscaping Company. The Building Is Currently Used For Storage. The Property Is Being Sold \"As Is Where Is\" And Any, And All, Inspections Will Be The Responsibility Of The Buyer And For Informational Purposes Only. Land, Wells, And Buildings Are...