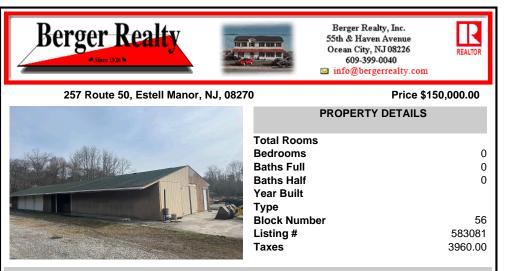

# COMMENTS

Don\'t Miss Your Opportunity To Own Almost 7 Acres Of Land With Attached Commercial Building. Once Used As A Garden Center And Landscaping Company. The Building Is Currently Used For Storage. The Property Is Being Sold \"As Is Where Is\" And Any, And All, Inspections Will Be The Responsibility Of The Buyer And For Informational Purposes Only. Land, Wells, And Buildings Are...

## COMMENTS

Don\'t Miss Your Opportunity To Own Almost 7 Acres Of Land With Attached Commercial Building. Once Used As A Garden Center And Landscaping Company. The Building Is Currently Used For Storage. The Property Is Being Sold \"As Is Where Is\" And Any, And All, Inspections Will Be The Responsibility Of The Buyer And For Informational Purposes Only. Land, Wells, And Buildings Are...