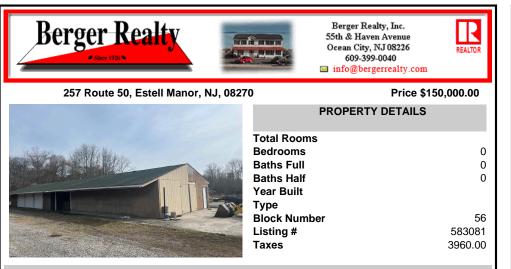

## COMMENTS

Don\'t Miss Your Opportunity To Own Almost 7 Acres Of Land With Attached Commercial Building. Once Used As A Garden Center And Landscaping Company. The Building Is Currently Used For Storage. The Property Is Being Sold \"As Is Where Is\" And Any, And All, Inspections Will Be The Responsibility Of The Buyer And For Informational Purposes Only. Land, Wells, And Buildings Are...

### COMMENTS

Don\'t Miss Your Opportunity To Own Almost 7 Acres Of Land With Attached Commercial Building. Once Used As A Garden Center And Landscaping Company. The Building Is Currently Used For Storage. The Property Is Being Sold \"As Is Where Is\" And Any, And All, Inspections Will Be The Responsibility Of The Buyer And For Informational Purposes Only. Land, Wells, And Buildings Are...