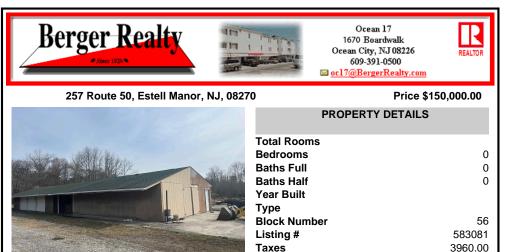

## COMMENTS

Don\'t Miss Your Opportunity To Own Almost 7 Acres Of Land With Attached Commercial Building. Once Used As A Garden Center And Landscaping Company. The Building Is Currently Used For Storage. The Property Is Being Sold \"As Is Where Is\" And Any, And All, Inspections Will Be The Responsibility Of The Buyer And For Informational Purposes Only. Land, Wells, And Buildings Are...