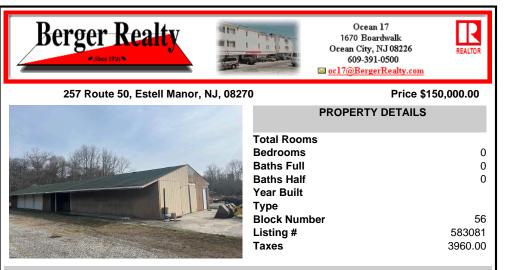

# COMMENTS

Don\'t Miss Your Opportunity To Own Almost 7 Acres Of Land With Attached Commercial Building. Once Used As A Garden Center And Landscaping Company. The Building Is Currently Used For Storage. The Property Is Being Sold \"As Is Where Is\" And Any, And All, Inspections Will Be The Responsibility Of The Buyer And For Informational Purposes Only. Land, Wells, And Buildings Are...