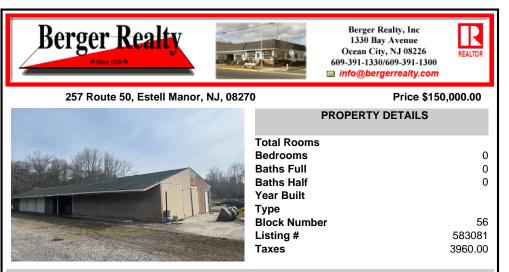

## 257 Route 50, Estell Manor, NJ, 08270

#### Price \$150,000.00

0

0

0

56

583081

3960.00

|                          | PROPERTY DETAILS |
|--------------------------|------------------|
|                          | Total Rooms      |
| See all the              | Bedrooms         |
| The second second second | Baths Full       |
|                          | Baths Half       |
|                          | Year Built       |
|                          | Туре             |
|                          | Block Number     |
|                          | Listing #        |
|                          | Taxes            |
|                          |                  |