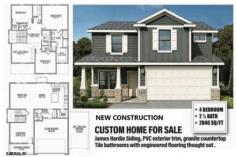

Price \$499,999.00

172 Pine, Egg Harbor Township, NJ, 08234

PROPERTY DETAILS

| 7             |
|---------------|
| 4             |
| 2             |
| 1             |
| 2024          |
| Single Family |
| 03101         |
| 583075        |
|               |
|               |

## COMMENTS

LATE SUMMER DELIVERY! Prepare to embark on a journey of bespoke luxury with this stunning Craftsman-style colonial to be built at 172 Pine Avenue, Egg Harbor Township, NJ. Set against a backdrop of natural splendor, this exquisite residence promises to be a masterpiece of architectural finesse and modern comfort. Spanning 2,040 square feet, this home will feature 4 bedroo...

### PROPERTY FEATURES

| Exterior | ParkingGarage   | OtherRooms  | InteriorFeatures      |
|----------|-----------------|-------------|-----------------------|
| Vinyl    | Attached Garage | Dining Room | Carbon Monoxide       |
|          | Two Car         | Great Room  | Detector              |
|          |                 |             | Kitchen Center Island |

Kitchen Center Island Smoke/Fire Alarm Walk In Closet

HotWater AppliancesIncluded Heating Cooling Dishwasher Forced Air Central Electric Disposal Gas-Natural

Microwave Self Cleaning Oven

Water Sewer Well Septic