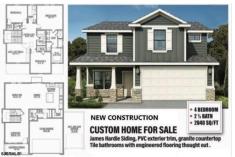

Price \$499,999.00

172 Pine, Egg Harbor Township, NJ, 08234

PROPERTY DETAILS

| Total Rooms  | 7             |
|--------------|---------------|
| Bedrooms     | 4             |
| Baths Full   | 2             |
| Baths Half   | 1             |
| Year Built   | 2024          |
| Туре         | Single Family |
| Block Number | 03101         |
| Listing #    | 583075        |
| Taxes        |               |

## COMMENTS

LATE SUMMER DELIVERY! Prepare to embark on a journey of bespoke luxury with this stunning Craftsman-style colonial to be built at 172 Pine Avenue, Egg Harbor Township, NJ. Set against a backdrop of natural splendor, this exquisite residence promises to be a masterpiece of architectural finesse and modern comfort. Spanning 2,040 square feet, this home will feature 4 bedroo...

#### PROPERTY FEATURES

| Exterior | ParkingGarage   | OtherRooms  | InteriorFeatures      |
|----------|-----------------|-------------|-----------------------|
| Vinyl    | Attached Garage | Dining Room | Carbon Monoxide       |
|          | Two Car         | Great Room  | Detector              |
|          |                 |             | Kitchen Center Island |
|          |                 |             | Smoke/Fire Alarm      |

AppliancesIncluded Heating Cooling HotWater Dishwasher Forced Air Central Electric

Disposal Gas-Natural

Microwave Self Cleaning Oven

Water Sewer Well Septic