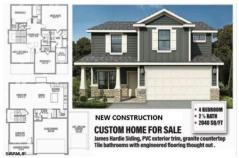

Berger Realty, Inc. 3160 Asbury Avenue Ocean City, NJ 08226 1-877-237-4371 / 609-399-0076 info@bergerrealty.com

DPODEDTY DETAILS

172 Pine, Egg Harbor Township, NJ, 08234

Price \$499,999.00

| PROPERTY DETAILS |               |  |
|------------------|---------------|--|
| Total Rooms      | 7             |  |
| Bedrooms         | 4             |  |
| Baths Full       | 2             |  |
| Baths Half       | 1             |  |
| Year Built       | 2024          |  |
| Type             | Single Family |  |
| Block Number     | 03101         |  |
| Listing #        | 583075        |  |
| Taxes            |               |  |

## COMMENTS

LATE SUMMER DELIVERY! Prepare to embark on a journey of bespoke luxury with this stunning Craftsman-style colonial to be built at 172 Pine Avenue, Egg Harbor Township, NJ. Set against a backdrop of natural splendor, this exquisite residence promises to be a masterpiece of architectural finesse and modern comfort. Spanning 2,040 square feet, this home will feature 4 bedroo...

#### **PROPERTY FEATURES**

| Exterior | ParkingGarage   | OtherRooms  | InteriorFeatures |
|----------|-----------------|-------------|------------------|
| Vinyl    | Attached Garage | Dining Room | Carbon Monoxide  |
|          | Two Car         | Great Room  | Detector         |

Kitchen Center Island Smoke/Fire Alarm Walk In Closet

**AppliancesIncluded** Heating Cooling HotWater Dishwasher Forced Air Central Electric

Gas-Natural Disposal

Microwave

Self Cleaning Oven

Water Sewer Septic Well