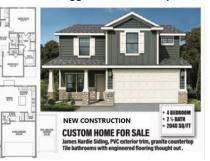

#### COMMENTS

LATE SUMMER DELIVERY! Prepare to embark on a journey of bespoke luxury with this stunning Craftsman-style colonial to be built at 172 Pine Avenue, Egg Harbor Township, NJ. Set against a backdrop of natural splendor, this exquisite residence promises to be a masterpiece of architectural finesse and modern comfort. Spanning 2,040 square feet, this home will feature 4 bedroo...

#### PROPERTY DETAILS Total Rooms Bedrooms Baths Full 2 **Baths Half** Year Built 2024 Single Family Type **Block Number** 03101 Listing # 583075 **Taxes**