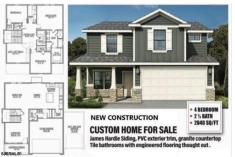

## COMMENTS

LATE SUMMER DELIVERY! Prepare to embark on a journey of bespoke luxury with this stunning Craftsman-style colonial to be built at 172 Pine Avenue, Egg Harbor Township, NJ. Set against a backdrop of natural splendor, this exquisite residence promises to be a masterpiece of architectural finesse and modern comfort. Spanning 2,040 square feet, this home will feature 4 bedroo...

Price \$499,999.00

172 Pine, Egg Harbor Township, NJ, 08234

PROPERTY DETAILS

| Total Rooms  | 7             |
|--------------|---------------|
| Bedrooms     | 4             |
| Baths Full   | 2             |
| Baths Half   | 1             |
| Year Built   | 2024          |
| Туре         | Single Family |
| Block Number | 03101         |
| Listing #    | 583075        |
| Taxes        |               |