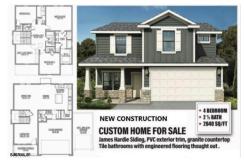

Price \$499,999.00

172 Pine, Egg Harbor Township, NJ, 08234

PROPERTY DETAILS

 Total Rooms
 7

 Bedrooms
 4

 Baths Full
 2

 Baths Half
 1

 Year Built
 2024

 Type
 Single Family

 Block Number
 03101

 Listing #
 583075

 Taxes

## COMMENTS

LATE SUMMER DELIVERY! Prepare to embark on a journey of bespoke luxury with this stunning Craftsman-style colonial to be built at 172 Pine Avenue, Egg Harbor Township, NJ. Set against a backdrop of natural splendor, this exquisite residence promises to be a masterpiece of architectural finesse and modern comfort. Spanning 2,040 square feet, this home will feature 4 bedroo...

#### PROPERTY FEATURES

| Exterior | ParkingGarage   | OtherRooms  | InteriorFeatures |
|----------|-----------------|-------------|------------------|
| Vinyl    | Attached Garage | Dining Room | Carbon Monoxide  |
|          | Two Car         | Great Room  | Detector         |

Kitchen Center Island Smoke/Fire Alarm Walk In Closet

AppliancesIncluded Heating Cooling HotWater
Dishwasher Forced Air Central Electric
Disposal Gas-Natural

Microwave Self Cleaning Oven

Water Sewer Well Septic