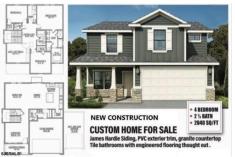

Price \$499,999.00

172 Pine, Egg Harbor Township, NJ, 08234

PROPERTY DETAILS

| Total Rooms  | 7             |
|--------------|---------------|
| Bedrooms     | 4             |
| Baths Full   | 2             |
| Baths Half   | 1             |
| Year Built   | 2024          |
| Туре         | Single Family |
| Block Number | 03101         |
| Listing #    | 583075        |
| Taxes        |               |

# COMMENTS

LATE SUMMER DELIVERY! Prepare to embark on a journey of bespoke luxury with this stunning Craftsman-style colonial to be built at 172 Pine Avenue, Egg Harbor Township, NJ. Set against a backdrop of natural splendor, this exquisite residence promises to be a masterpiece of architectural finesse and modern comfort. Spanning 2,040 square feet, this home will feature 4 bedroo...

#### DDODEDTY EEATIDES

|                               | PROPERTY FEATURES                           |                                         |                                                                                                                |  |
|-------------------------------|---------------------------------------------|-----------------------------------------|----------------------------------------------------------------------------------------------------------------|--|
| Exterior<br>Vinyl             | ParkingGarage<br>Attached Garage<br>Two Car | OtherRooms<br>Dining Room<br>Great Room | InteriorFeatures<br>Carbon Monoxide<br>Detector<br>Kitchen Center Island<br>Smoke/Fire Alarm<br>Walk In Closet |  |
| AppliancesIncluded Dishwasher | Heating<br>Forced Air                       | Cooling<br>Central                      | HotWater<br>Electric                                                                                           |  |

Disposal Gas-Natural Microwave Self Cleaning Oven

Water Sewer Well Septic