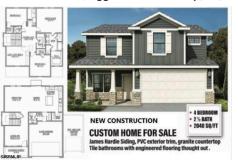

# COMMENTS

LATE SUMMER DELIVERY! Prepare to embark on a journey of bespoke luxury with this stunning Craftsman-style colonial to be built at 172 Pine Avenue, Egg Harbor Township, NJ. Set against a backdrop of natural splendor, this exquisite residence promises to be a masterpiece of architectural finesse and modern comfort. Spanning 2,040 square feet, this home will feature 4 bedroo...

### **PROPERTY FEATURES**

| Exterior | ParkingGarage   | OtherRooms  | InteriorFeatures |
|----------|-----------------|-------------|------------------|
| Vinyl    | Attached Garage | Dining Room | Carbon Monoxide  |
|          | Two Car         | Great Room  | Detector         |

Kitchen Center Island Smoke/Fire Alarm Walk In Closet

**AppliancesIncluded** Heating Cooling HotWater Dishwasher Forced Air Central Electric

Gas-Natural Disposal Microwave

Self Cleaning Oven

Water Sewer Septic Well