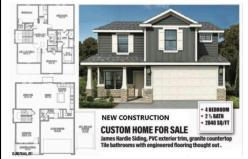

## COMMENTS

LATE SUMMER DELIVERY! Prepare to embark on a journey of bespoke luxury with this stunning Craftsman-style colonial to be built at 172 Pine Avenue, Egg Harbor Township, NJ. Set against a backdrop of natural splendor, this exquisite residence promises to be a masterpiece of architectural finesse and modern comfort. Spanning 2,040 square feet, this home will feature 4 bedroo...

### PROPERTY FEATURES

| Exterior | ParkingGarage   | OtherRooms  | InteriorFeatures |
|----------|-----------------|-------------|------------------|
| Vinyl    | Attached Garage | Dining Room | Carbon Monoxide  |
|          | Two Car         | Great Room  | Detector         |

Kitchen Center Island Smoke/Fire Alarm Walk In Closet

HotWater **AppliancesIncluded** Heating Cooling Dishwasher Forced Air Central Electric Disposal Gas-Natural

Microwave Self Cleaning Oven

Well

Water Sewer