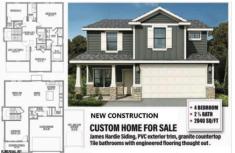

Price \$499,999.00

172 Pine, Egg Harbor Township, NJ, 08234

PROPERTY DETAILS

| Total Rooms  | 7             |
|--------------|---------------|
| Bedrooms     | 4             |
| Baths Full   | 2             |
| Baths Half   | 1             |
| Year Built   | 2024          |
| Туре         | Single Family |
| Block Number | 03101         |
| Listing #    | 583075        |
| Taxes        |               |

# COMMENTS

LATE SUMMER DELIVERY! Prepare to embark on a journey of bespoke luxury with this stunning Craftsman-style colonial to be built at 172 Pine Avenue, Egg Harbor Township, NJ. Set against a backdrop of natural splendor, this exquisite residence promises to be a masterpiece of architectural finesse and modern comfort. Spanning 2,040 square feet, this home will feature 4 bedroo...

#### PROPERTY FEATURES

| Exterior | ParkingGarage   | OtherRooms  | InteriorFeatures     |
|----------|-----------------|-------------|----------------------|
| Vinyl    | Attached Garage | Dining Room | Carbon Monoxide      |
|          | Two Car         | Great Room  | Detector             |
|          |                 |             | Kitchen Center Islan |

Kitchen Center Island Smoke/Fire Alarm Walk In Closet

AppliancesIncluded Heating Cooling HotWater
Dishwasher Forced Air Central Electric
Disposal Gas-Natural

Microwave Self Cleaning Oven

Water Sewer Well Septic