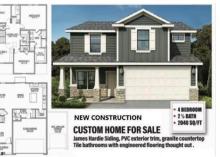

Berger Realty, Inc 1330 Bay Avenue Ocean City, NJ 08226 609-391-1330/609-391-1300 info@bergerrealty.com

DPODEDTY DETAILS

172 Pine, Egg Harbor Township, NJ, 08234

Price \$499,999.00

| PROPERTY DETAILS |               |  |
|------------------|---------------|--|
| Total Rooms      | 7             |  |
| Bedrooms         | 4             |  |
| Baths Full       | 2             |  |
| Baths Half       | 1             |  |
| Year Built       | 2024          |  |
| Туре             | Single Family |  |
| Block Number     | 03101         |  |
| Listing #        | 583075        |  |
| Taxes            |               |  |

# **COMMENTS**

LATE SUMMER DELIVERY! Prepare to embark on a journey of bespoke luxury with this stunning Craftsman-style colonial to be built at 172 Pine Avenue, Egg Harbor Township, NJ. Set against a backdrop of natural splendor, this exquisite residence promises to be a masterpiece of architectural finesse and modern comfort. Spanning 2,040 square feet, this home will feature 4 bedroo...

#### **PROPERTY FEATURES**

| Exterior | ParkingGarage   | OtherRooms  | InteriorFeatures |
|----------|-----------------|-------------|------------------|
| Vinyl    | Attached Garage | Dining Room | Carbon Monoxide  |
|          | Two Car         | Great Room  | Detector         |

Kitchen Center Island Smoke/Fire Alarm Walk In Closet

AppliancesIncluded Heating Cooling HotWater
Dishwasher Forced Air Central Electric

Disposal Gas-Natural Microwave

Self Cleaning Oven

Water Sewer Well Septic