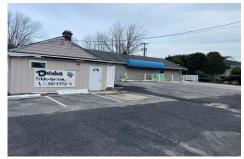

# **COMMENTS**

Prime commercial Property For Sale. Primary building is 2,050 +/- square feet. Currently fit out for an animal clinic. Secondary building is about 600 +/- sf grooming center. 237 feet of frontage. Zoned Highway Business. Located beside Gino Pinto Plaza (tenants include Orozco Orthopedics, Corda Pain Management, Dr. Falcone, T.E.A.M. Physical Therapy), Stone Vision M...

# COMMENTS

**Taxes** 

Prime commercial Property For Sale. Primary building is 2,050 +/- square feet. Currently fit out for an animal clinic. Secondary building is about 600 +/- sf grooming center. 237 feet of frontage. Zoned Highway Business. Located beside Gino Pinto Plaza (tenants include Orozco Orthopedics, Corda Pain Management, Dr. Falcone, T.E.A.M. Physical Therapy), Stone Vision M...