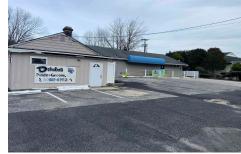

# **COMMENTS**

Prime commercial Property For Sale. Primary building is 2,050 +/- square feet. Currently fit out for an animal clinic. Secondary building is about 600 +/- sf grooming center. 237 feet of frontage. Zoned Highway Business. Located beside Gino Pinto Plaza (tenants include Orozco Orthopedics, Corda Pain Management, Dr. Falcone, T.E.A.M. Physical Therapy), Stone Vision M...

# COMMENTS

**Taxes** 

Prime commercial Property For Sale. Primary building is 2,050 +/- square feet. Currently fit out for an animal clinic. Secondary building is about 600 +/- sf grooming center. 237 feet of frontage. Zoned Highway Business. Located beside Gino Pinto Plaza (tenants include Orozco Orthopedics, Corda Pain Management, Dr. Falcone, T.E.A.M. Physical Therapy), Stone Vision M...