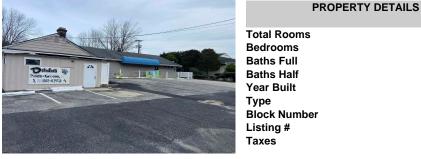

| Total Rooms  |          |
|--------------|----------|
| Bedrooms     | 0        |
| Baths Full   | 0        |
| Baths Half   | 0        |
| Year Built   |          |
| Туре         |          |
| Block Number | 3901     |
| Listing #    | 583053   |
| Taxes        | 10312.00 |
|              |          |

**PROPERTY DETAILS** 