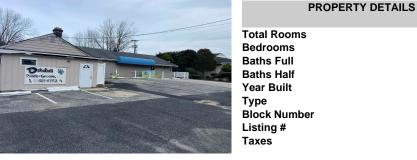

| Total Rooms  |          |
|--------------|----------|
| Bedrooms     | 0        |
| Baths Full   | 0        |
| Baths Half   | 0        |
| Year Built   |          |
| Туре         |          |
| Block Number | 3901     |
| Listing #    | 583053   |
| Taxes        | 10312.00 |
|              |          |

**PROPERTY DETAILS** 