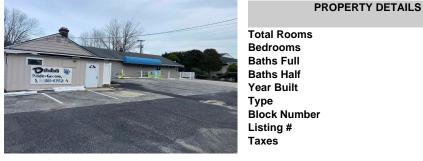

| Total Rooms  |          |
|--------------|----------|
| Bedrooms     | 0        |
| Baths Full   | 0        |
| Baths Half   | 0        |
| Year Built   |          |
| Туре         |          |
| Block Number | 3901     |
| Listing #    | 583053   |
| Taxes        | 10312.00 |
|              |          |

**PROPERTY DETAILS** 