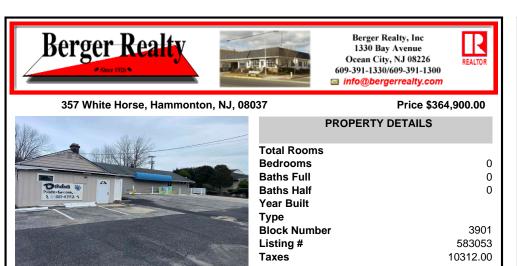

### 357 White Horse, Hammonton, NJ, 08037

#### Price \$364,900.00

0

0

0

3901

583053

10312.00

|                                                                                                                  | PROPERTY DETAILS |
|------------------------------------------------------------------------------------------------------------------|------------------|
|                                                                                                                  | Total Rooms      |
|                                                                                                                  | Bedrooms         |
|                                                                                                                  | Baths Full       |
| Deihahas &                                                                                                       | Baths Half       |
| 1, III SG143702 *                                                                                                | Year Built       |
|                                                                                                                  | Туре             |
|                                                                                                                  | Block Number     |
| and the second | Listing #        |
|                                                                                                                  | Taxes            |