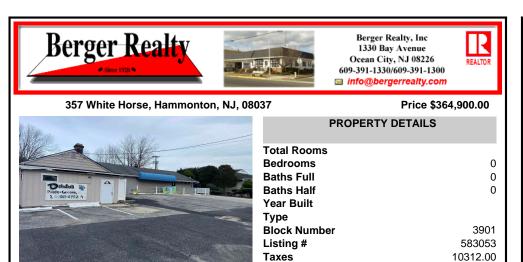

### 357 White Horse, Hammonton, NJ, 08037

#### Price \$364,900.00

| Art -            | PROPERTY DETAILS |
|------------------|------------------|
|                  | Total Rooms      |
|                  | Bedrooms         |
|                  | Baths Full       |
| Déhidhes **      | Baths Half       |
| 1, 8/ S6/-4702 A | Year Built       |
|                  | Туре             |
|                  | Block Number     |
|                  | Listing #        |
|                  | Taxes            |
|                  |                  |

| Total Rooms  |          |
|--------------|----------|
| Bedrooms     | 0        |
| Baths Full   | 0        |
| Baths Half   | 0        |
| Year Built   |          |
| Туре         |          |
| Block Number | 3901     |
| Listing #    | 583053   |
| Taxes        | 10312.00 |
|              |          |