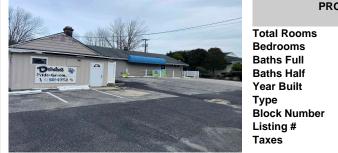

## COMMENTS

Prime commercial Property For Sale. Primary building is 2,050 +/- square feet. Currently fit out for an animal clinic. Secondary building is about 600 +/- sf grooming center. 237 feet of frontage. Zoned Highway Business. Located beside Gino Pinto Plaza (tenants include Orozco Orthopedics, Corda Pain Management, Dr. Falcone, T.E.A.M. Physical Therapy), Stone Vision M...

### CONTACT

Scan to see Property page.

0

0

0

3901

583053

10312.00