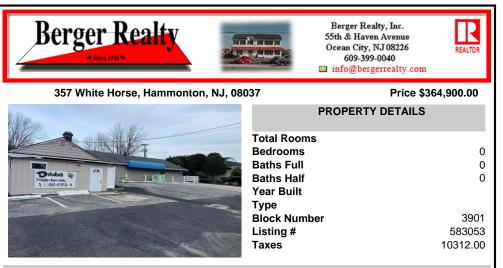

## COMMENTS

Prime commercial Property For Sale. Primary building is 2,050 +/- square feet. Currently fit out for an animal clinic. Secondary building is about 600 +/- sf grooming center. 237 feet of frontage. Zoned Highway Business. Located beside Gino Pinto Plaza (tenants include Orozco Orthopedics, Corda Pain Management, Dr. Falcone, T.E.A.M. Physical Therapy), Stone Vision M...

### CONTACT

Scan to see Property page.

0

0

0

3901

583053

10312.00