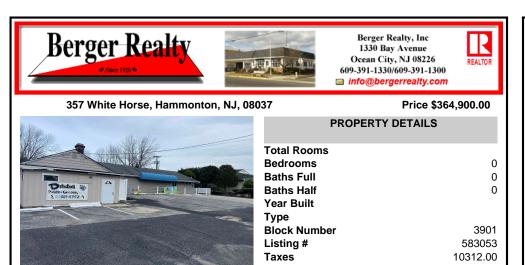

#### 357 White Horse, Hammonton, NJ, 08037

Price \$364,900.00

0

0

0

3901

583053

10312.00

|              | PROPERTY DETAILS        |
|--------------|-------------------------|
| TANKE        | Total Rooms<br>Bedrooms |
|              |                         |
|              | Baths Full              |
| Deinahos **  | Baths Half              |
| 1. S6/4302 4 | Year Built              |
|              | Туре                    |
|              | Block Number            |
|              | Listing #               |
|              | Taxes                   |