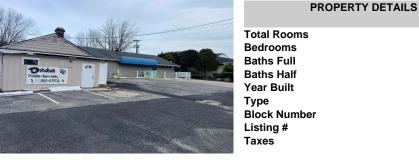

| Total Rooms  |          |
|--------------|----------|
| Bedrooms     | 0        |
| Baths Full   | 0        |
| Baths Half   | 0        |
| Year Built   |          |
| Туре         |          |
| Block Number | 3901     |
| Listing #    | 583053   |
| Taxes        | 10312.00 |
|              |          |

**PROPERTY DETAILS** 