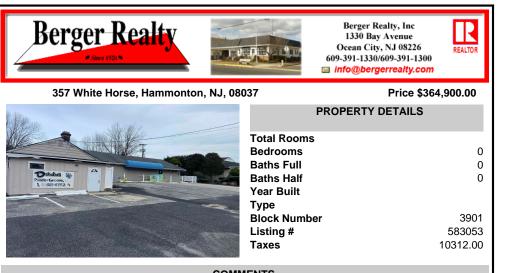

COMMENTS

Prime commercial Property For Sale. Primary building is 2,050 +/- square feet. Currently fit out for an animal clinic. Secondary building is about 600 +/- sf grooming center. 237 feet of frontage. Zoned Highway Business. Located beside Gino Pinto Plaza (tenants include Orozco Orthopedics, Corda Pain Management, Dr. Falcone, T.E.A.M. Physical Therapy), Stone Vision M...

## COMMENTS

Prime commercial Property For Sale. Primary building is 2,050 +/- square feet. Currently fit out for an animal clinic. Secondary building is about 600 +/- sf grooming center. 237 feet of frontage. Zoned Highway Business. Located beside Gino Pinto Plaza (tenants include Orozco Orthopedics, Corda Pain Management, Dr. Falcone, T.E.A.M. Physical Therapy), Stone Vision M...