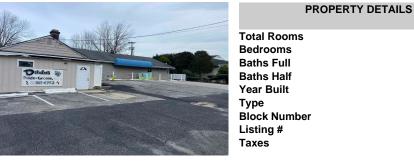

#### Price \$364,900.00

| Total Roo<br>Bedroom<br>Baths Fu<br>Baths Ha<br>Year Buil<br>Type<br>Block Nu<br>Listing #<br>Taxes |
|-----------------------------------------------------------------------------------------------------|

| Total Rooms  |          |
|--------------|----------|
| Bedrooms     | 0        |
| Baths Full   | 0        |
| Baths Half   | 0        |
| Year Built   |          |
| Туре         |          |
| Block Number | 3901     |
| Listing #    | 583053   |
| Taxes        | 10312.00 |
|              |          |

**PROPERTY DETAILS** 