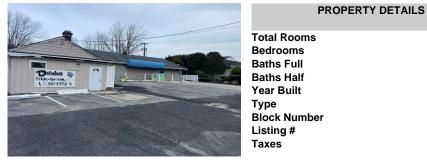

## COMMENTS

Prime commercial Property For Sale. Primary building is 2,050 +/- square feet. Currently fit out for an animal clinic. Secondary building is about 600 +/- sf grooming center. 237 feet of frontage. Zoned Highway Business. Located beside Gino Pinto Plaza (tenants include Orozco Orthopedics, Corda Pain Management, Dr. Falcone, T.E.A.M. Physical Therapy), Stone Vision М...

### **PROPERTY FEATURES**

#### CONTACT

Scan to see Property page.

0

0

0

3901

583053

10312.00