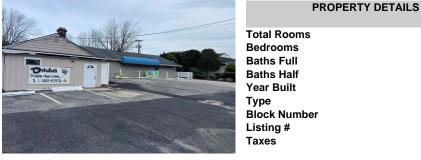

#### Price \$364,900.00

| Total<br>Bedr<br>Bath<br>Bath<br>Year<br>Type<br>Blocl<br>Listin |                                                 |
|------------------------------------------------------------------|-------------------------------------------------|
| Taxe                                                             | oom<br>s Ful<br>s Hal<br>Built<br>k Nut<br>ng # |

| 0        |
|----------|
| 0        |
| 0        |
|          |
|          |
| 3901     |
| 583053   |
| 10312.00 |
|          |

**PROPERTY DETAILS** 