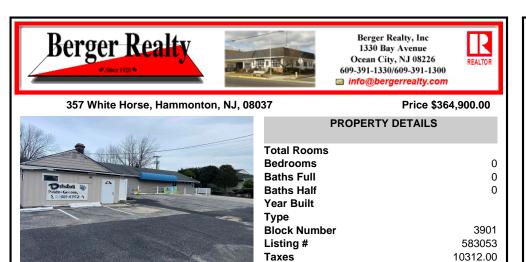

### 357 White Horse, Hammonton, NJ, 08037

Price \$364,900.00

| PROPERTY DETAILS |
|------------------|
| Total Rooms      |
| Bedrooms         |
| Baths Full       |
| Baths Half       |
| Year Built       |
| Туре             |
| Block Number     |
| Listing #        |
| Taxes            |
|                  |

| Total Rooms  |          |
|--------------|----------|
| Bedrooms     | 0        |
| Baths Full   | 0        |
| Baths Half   | 0        |
| Year Built   |          |
| Туре         |          |
| Block Number | 3901     |
| Listing #    | 583053   |
| Taxes        | 10312.00 |
|              |          |