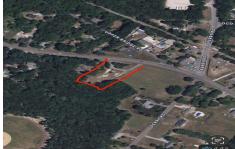

# **COMMENTS**

Over an acre in Upper Township to build your dream home!! cleared lot ready to go with well + septic permits and septic drawings. OCHS and Upper Township school district! 1.37 acres. survey on file...