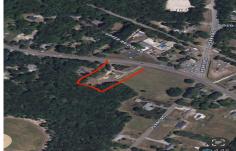

# **COMMENTS**

Over an acre in Upper Township to build your dream home!! cleared lot ready to go with well + septic permits and septic drawings. OCHS and Upper Township school district! 1.37 acres. survey on file...