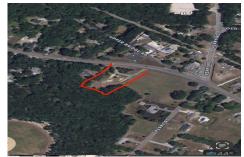

### COMMENTS

Over an acre in Upper Township to build your dream home!! cleared lot ready to go with well + septic permits and septic drawings. OCHS and Upper Township school district! 1.37 acres. survey on file...

### **PROPERTY FEATURES**