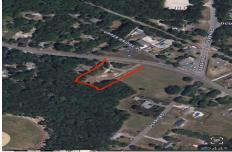

### **COMMENTS**

Over an acre in Upper Township to build your dream home!! cleared lot ready to go with well + septic permits and septic drawings. OCHS and Upper Township school district! 1.37 acres. survey on file...

### **PROPERTY FEATURES**