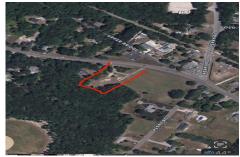

## **COMMENTS**

Over an acre in Upper Township to build your dream home!! cleared lot ready to go with well + septic permits and septic drawings. OCHS and Upper Township school district! 1.37 acres. survey on file...

## COMMENTS

Over an acre in Upper Township to build your dream home!! cleared lot ready to go with well + septic permits and septic drawings. OCHS and Upper Township school district! 1.37 acres. survey on file...