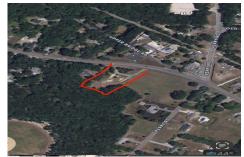

# **COMMENTS**

Over an acre in Upper Township to build your dream home!! cleared lot ready to go with well + septic permits and septic drawings. OCHS and Upper Township school district! 1.37 acres. survey on file...

# COMMENTS

Over an acre in Upper Township to build your dream home!! cleared lot ready to go with well + septic permits and septic drawings. OCHS and Upper Township school district! 1.37 acres. survey on file...