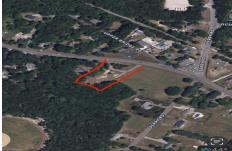

### **COMMENTS**

Over an acre in Upper Township to build your dream home!! cleared lot ready to go with well + septic permits and septic drawings. OCHS and Upper Township school district! 1.37 acres. survey on file...

940 Route 50, Petersburg, NJ, 08270