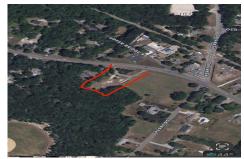

### COMMENTS

Over an acre in Upper Township to build your dream home!! cleared lot ready to go with well + septic permits and septic drawings. OCHS and Upper Township school district! 1.37 acres. survey on file...