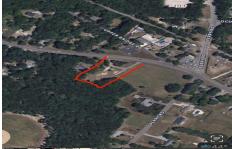

# **COMMENTS**

Over an acre in Upper Township to build your dream home!! cleared lot ready to go with well + septic permits and septic drawings. OCHS and Upper Township school district! 1.37 acres. survey on file...