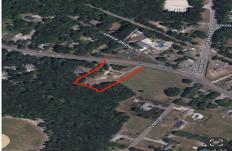

# COMMENTS

Over an acre in Upper Township to build your dream home!! cleared lot ready to go with well + septic permits and septic drawings. OCHS and Upper Township school district! 1.37 acres. survey on file...