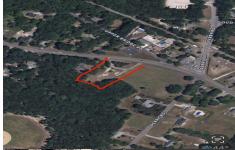

### **COMMENTS**

Over an acre in Upper Township to build your dream home!! cleared lot ready to go with well + septic permits and septic drawings. OCHS and Upper Township school district! 1.37 acres. survey on file...