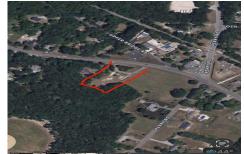

## **COMMENTS**

Over an acre in Upper Township to build your dream home!! cleared lot ready to go with well + septic permits and septic drawings. OCHS and Upper Township school district! 1.37 acres. survey on file...