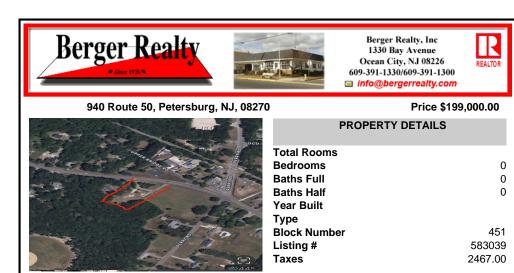

# 940 Route 50, Petersburg, NJ, 08270

Over an acre in Upper Township to build your dream home!! cleared lot ready to go with well + septic permits and septic drawings. OCHS and Upper Township school district! 1.37 acres. survey on file ...