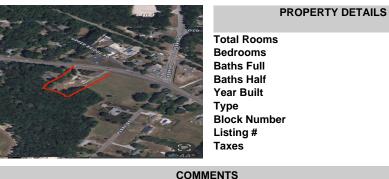

#### COMMENTS

Over an acre in Upper Township to build your dream home!! cleared lot ready to go with well + septic permits and septic drawings. OCHS and Upper Township school district! 1.37 acres. survey on file ...